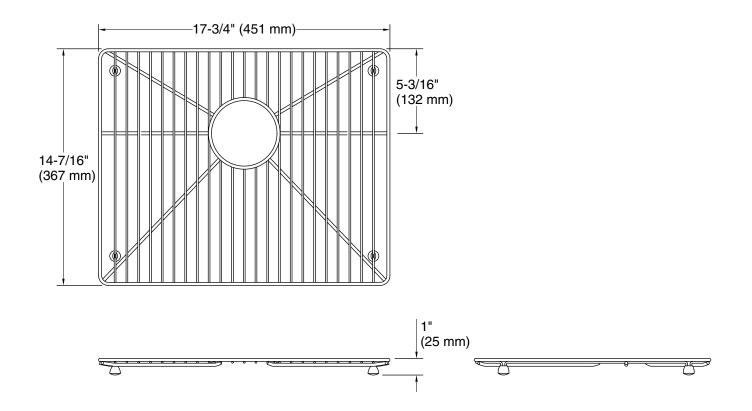

## Lyric® Workstation sink rack for K-RH23377-1PC

# K-23468

### **Technical Information**

All product dimensions are nominal.Installation Type:Fixture-mountMaterial:Stainless Steel